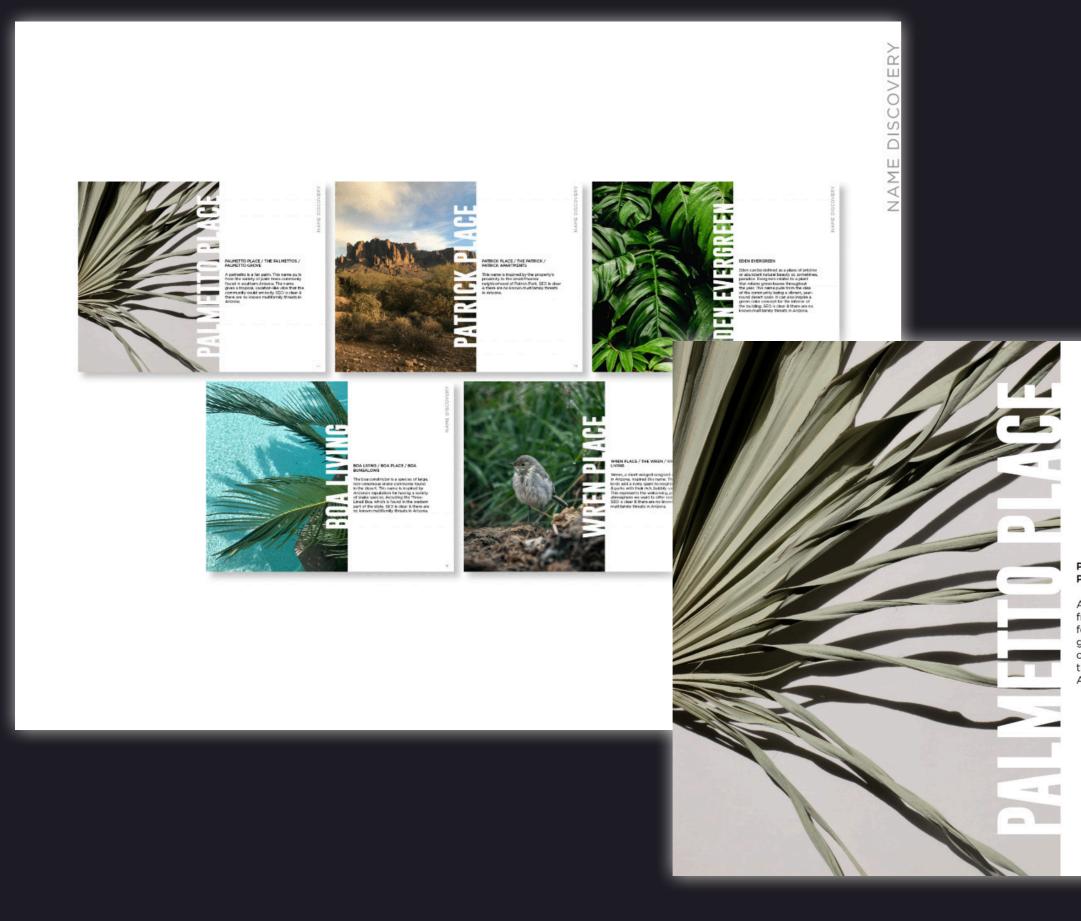

### Packaging

• Files Are Prepared and Shared

PALMETTO PLACE / THE PALMETTOS / ALMETTO GROVE

almetto is a fan palm. This name pulls n the variety of palm trees commonly d in southern Arizona. The name ives a tropical, vacation-like vibe that the mmunity could embody. SEO is clear & here are no known multifamily threats in

• Brainstorming, Design and Distinctive Name Creation