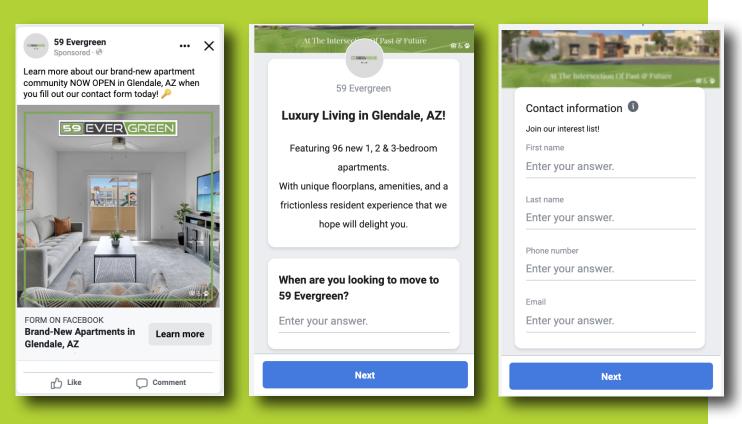

### FACEBOOK LEAD GENERATION

# **Facebook Lead Generation**

164 Leads @ \$2.20