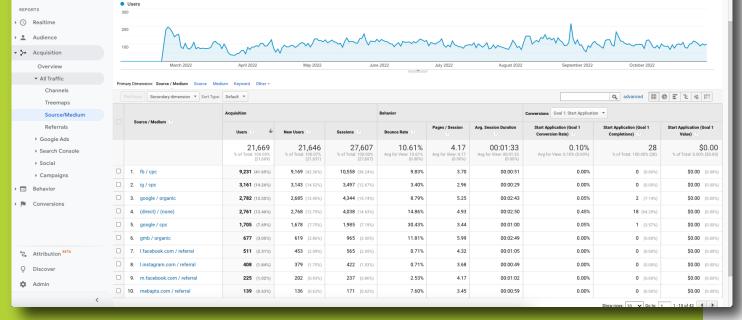

### **Two Campaigns**

Day Week Month 🛃 🕄

+ One focused on branded, competitors, city,

| Plot Rows Secondary dimension  Sort Type: Default  Defaul |                                               |                                                |                                                |                                                |                                                     |                                                    |                                               |                                                        |                                              |                                                |  |
|--------------------------------------------------------------------------------------------------------------------------------------------------------------------------------------------------------------------------------------------------------------------------------------------------------------------------------------------------------------------------------------------------------------------------------------------------------------------------------------------------------------------------------------------------------------------------------------------------------------------------------------------------------------------------------------------------------------------------------------------------------------------------------------------------------------------------------------------------------------------------------------------------------------------------------------------------------------------------------------------------------------------------------------------------------------------------------------------------------------------------------------------------------------------------------------------------------------------------------------------------------------------------------------------------------------------------------------------------------------------------------------------------------------------------------------------------------------------------------------------------------------------------------------------------------------------------------------------------------------------------------------------------------------------------------------------------------------------------------------------------------------------------------------------------------------------------------------------------------------------------------------------------------------------------------------------------------------------------------------------------------------------------------------------------------------------------------------------------------------------------------|-----------------------------------------------|------------------------------------------------|------------------------------------------------|------------------------------------------------|-----------------------------------------------------|----------------------------------------------------|-----------------------------------------------|--------------------------------------------------------|----------------------------------------------|------------------------------------------------|--|
|                                                                                                                                                                                                                                                                                                                                                                                                                                                                                                                                                                                                                                                                                                                                                                                                                                                                                                                                                                                                                                                                                                                                                                                                                                                                                                                                                                                                                                                                                                                                                                                                                                                                                                                                                                                                                                                                                                                                                                                                                                                                                                                                |                                               | Acquisition                                    | Behavior                                       |                                                |                                                     | Conversions Goal 1: Start Application 💌            |                                               |                                                        |                                              |                                                |  |
|                                                                                                                                                                                                                                                                                                                                                                                                                                                                                                                                                                                                                                                                                                                                                                                                                                                                                                                                                                                                                                                                                                                                                                                                                                                                                                                                                                                                                                                                                                                                                                                                                                                                                                                                                                                                                                                                                                                                                                                                                                                                                                                                | Source / Medium 💿                             | Users 💿 🗸                                      | New Users 💿                                    | Sessions                                       | Bounce Rate                                         | Pages /<br>Session<br>?                            | Avg. Session<br>Duration ⑦                    | Start<br>Application<br>(Goal 1<br>Conversion<br>Rate) | Start Application<br>(Goal 1<br>Completions) | Start Application<br>(Goal 1 Value)            |  |
|                                                                                                                                                                                                                                                                                                                                                                                                                                                                                                                                                                                                                                                                                                                                                                                                                                                                                                                                                                                                                                                                                                                                                                                                                                                                                                                                                                                                                                                                                                                                                                                                                                                                                                                                                                                                                                                                                                                                                                                                                                                                                                                                |                                               | <b>5,085</b><br>% of Total:<br>100.00% (5,085) | <b>4,942</b><br>% of Total:<br>100.04% (4,940) | <b>6,845</b><br>% of Total:<br>100.00% (6,845) | <b>23.94%</b><br>Avg for View:<br>23.94%<br>(0.00%) | <b>4.45</b><br>Avg for<br>View:<br>4.45<br>(0.00%) | 00:02:02<br>Avg for View:<br>00:02:02 (0.00%) | 0.38%<br>Avg for View:<br>0.38% (0.00%)                | <b>26</b><br>% of Total:<br>100.00% (26)     | <b>\$0.00</b><br>% of Total: 0.00%<br>(\$0.00) |  |
|                                                                                                                                                                                                                                                                                                                                                                                                                                                                                                                                                                                                                                                                                                                                                                                                                                                                                                                                                                                                                                                                                                                                                                                                                                                                                                                                                                                                                                                                                                                                                                                                                                                                                                                                                                                                                                                                                                                                                                                                                                                                                                                                | 1. google / cpc                               | 1,705 (32.48%)                                 | 1,678 (33.95%)                                 | 1,985 (29.00%)                                 | 30.43%                                              | 3.44                                               | 00:01:00                                      | 0.05%                                                  | 1 (3.85%)                                    | \$0.00 (0.00%)                                 |  |
|                                                                                                                                                                                                                                                                                                                                                                                                                                                                                                                                                                                                                                                                                                                                                                                                                                                                                                                                                                                                                                                                                                                                                                                                                                                                                                                                                                                                                                                                                                                                                                                                                                                                                                                                                                                                                                                                                                                                                                                                                                                                                                                                | 2. fb / cpc                                   | 960 (18.29%)                                   | 912 (18.45%)                                   | 1,101 (16.08%)                                 | 32.15%                                              | 3.07                                               | 00:00:40                                      | 0.00%                                                  | 0 (0.00%)                                    | \$0.00 (0.00%)                                 |  |
|                                                                                                                                                                                                                                                                                                                                                                                                                                                                                                                                                                                                                                                                                                                                                                                                                                                                                                                                                                                                                                                                                                                                                                                                                                                                                                                                                                                                                                                                                                                                                                                                                                                                                                                                                                                                                                                                                                                                                                                                                                                                                                                                | 3. (direct) / (none)                          | 927 (17.66%)                                   | <b>898</b> (18.17%)                            | 1,407 (20.56%)                                 | 22.32%                                              | 5.03                                               | 00:03:08                                      | 1.14%                                                  | <b>16</b> (61.54%)                           | \$0.00 (0.00%)                                 |  |
|                                                                                                                                                                                                                                                                                                                                                                                                                                                                                                                                                                                                                                                                                                                                                                                                                                                                                                                                                                                                                                                                                                                                                                                                                                                                                                                                                                                                                                                                                                                                                                                                                                                                                                                                                                                                                                                                                                                                                                                                                                                                                                                                | 4. gmb / organic                              | 677 (12.90%)                                   | 619 (12.53%)                                   | 965 (14.10%)                                   | 11.81%                                              | 5.99                                               | 00:02:49                                      | 0.00%                                                  | <b>0</b> (0.00%)                             | \$0.00 (0.00%)                                 |  |
|                                                                                                                                                                                                                                                                                                                                                                                                                                                                                                                                                                                                                                                                                                                                                                                                                                                                                                                                                                                                                                                                                                                                                                                                                                                                                                                                                                                                                                                                                                                                                                                                                                                                                                                                                                                                                                                                                                                                                                                                                                                                                                                                | 5. google / organic                           | <b>454</b> (8.65%)                             | <b>378</b> (7.65%)                             | 707 (10.33%)                                   | 14.57%                                              | 5.48                                               | 00:03:06                                      | 0.28%                                                  | <b>2</b> (7.69%)                             | \$0.00 (0.00%)                                 |  |
|                                                                                                                                                                                                                                                                                                                                                                                                                                                                                                                                                                                                                                                                                                                                                                                                                                                                                                                                                                                                                                                                                                                                                                                                                                                                                                                                                                                                                                                                                                                                                                                                                                                                                                                                                                                                                                                                                                                                                                                                                                                                                                                                | 6. ig / cpc                                   | <b>218</b> (4.15%)                             | <b>213</b> (4.31%)                             | <b>240</b> (3.51%)                             | 44.17%                                              | 2.80                                               | 00:00:46                                      | 0.00%                                                  | <b>0</b> (0.00%)                             | \$0.00 (0.00%)                                 |  |
|                                                                                                                                                                                                                                                                                                                                                                                                                                                                                                                                                                                                                                                                                                                                                                                                                                                                                                                                                                                                                                                                                                                                                                                                                                                                                                                                                                                                                                                                                                                                                                                                                                                                                                                                                                                                                                                                                                                                                                                                                                                                                                                                | 7. I.facebook.com / referral                  | <b>69</b> (1.31%)                              | <b>67</b> (1.36%)                              | 77 (1.12%)                                     | 3.90%                                               | 5.79                                               | 00:01:10                                      | 0.00%                                                  | <b>0</b> (0.00%)                             | \$0.00 (0.00%)                                 |  |
|                                                                                                                                                                                                                                                                                                                                                                                                                                                                                                                                                                                                                                                                                                                                                                                                                                                                                                                                                                                                                                                                                                                                                                                                                                                                                                                                                                                                                                                                                                                                                                                                                                                                                                                                                                                                                                                                                                                                                                                                                                                                                                                                | 8. l.instagram.com / referral                 | <b>41</b> (0.78%)                              | 40 (0.81%)                                     | <b>43</b> (0.63%)                              | 0.00%                                               | 4.67                                               | 00:01:18                                      | 0.00%                                                  | <b>0</b> (0.00%)                             | \$0.00 (0.00%)                                 |  |
|                                                                                                                                                                                                                                                                                                                                                                                                                                                                                                                                                                                                                                                                                                                                                                                                                                                                                                                                                                                                                                                                                                                                                                                                                                                                                                                                                                                                                                                                                                                                                                                                                                                                                                                                                                                                                                                                                                                                                                                                                                                                                                                                | 9. m.facebook.com / referral                  | <b>29</b> (0.55%)                              | <b>29</b> (0.59%)                              | <b>33</b> (0.48%)                              | 12.12%                                              | 4.55                                               | 00:01:29                                      | 0.00%                                                  | <b>0</b> (0.00%)                             | \$0.00 (0.00%)                                 |  |
|                                                                                                                                                                                                                                                                                                                                                                                                                                                                                                                                                                                                                                                                                                                                                                                                                                                                                                                                                                                                                                                                                                                                                                                                                                                                                                                                                                                                                                                                                                                                                                                                                                                                                                                                                                                                                                                                                                                                                                                                                                                                                                                                | 10. 59evergreenapts.securecafe.com / referral | <b>28</b> (0.53%)                              | 4 (0.08%)                                      | <b>65</b> (0.95%)                              | 4.62%                                               | 8.85                                               | 00:07:06                                      | 1.54%                                                  | 1 (3.85%)                                    | <b>\$0.00</b> (0.00%)                          |  |