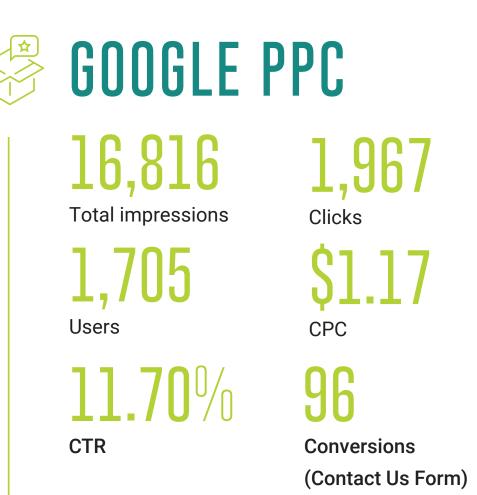

### **GOOGLE PPC**

| Showing 2 of 2 Rows |             |        |         |        |                 |             |                   |
|---------------------|-------------|--------|---------|--------|-----------------|-------------|-------------------|
| CAMPAIGN            | IMPRESSIONS | CLICKS | AVG CPC | CTR    | CONVERSION RATE | CONVERSIONS | COST / CONVERSION |
| Search - Glendale   | 8,695       | 1,115  | \$1.29  | 12.82% | 7.98%           | 89.00       | \$16.17           |
| Search - University | 8,121       | 852    | \$1.00  | 10.49% | 0.82%           | 7.00        | \$122.12          |
|                     |             |        |         |        |                 |             |                   |